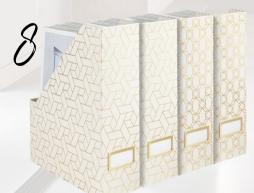

## HOTEL LUXE EFFECT TM AMAZOF Firds

18-24 inches

COMFORTABLE SLEEP ALL NIGHT SILK PILLOWCASE THAT ARE AS SOFT AS WATER, TAKE ME INTO SWEET DREAMS.

- 1 | Felt Purse Organizer Under \$30
- 2 | Extra Deep King Cooling Sheet & Pillowcase Set Under \$70
- 3 | Set of 4 Hard Shell Eyeglass Cases Under \$20
- 4 | Premium Silk Pillowcase with Zipper Under \$15
- 5 | White Ceramic Lamp Set Under \$100
- 6 | <u>25-Piece Drawer Organizer Set Under \$25</u>
- 7 | Cooling King Sheet Set Under \$25
- 8 | Set of 4 Designer Magazine File Boxes Under \$35
- 9 | <u>10-piece Matte Black Bathroom Wall Accessories Under \$80</u>
- 10 | Ninja Drip Pod Combo Coffee Maker with Frother Under \$230